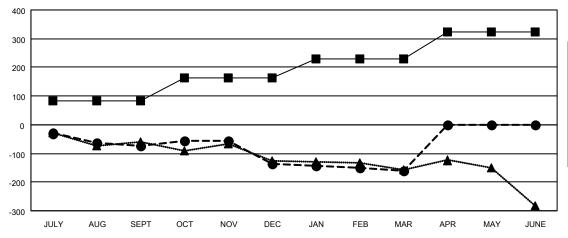

| Members               |    |            |        |                                         |  |  |
|-----------------------|----|------------|--------|-----------------------------------------|--|--|
| RESULTS FOR 2022-2023 |    |            |        |                                         |  |  |
| QUARTER               |    | GROWTH NET |        |                                         |  |  |
|                       | I  | GOAL       | ACTUAL | MEMBERS ACTUAL<br>(including transfers) |  |  |
| JULY/AUG/SE           | PT | 83         | 126    | 193                                     |  |  |
| OCT/NOV/DE            | С  | 79         | 167    | 210                                     |  |  |
| JAN/FEB/MAR           |    | 68         | 162    | 173                                     |  |  |
| APR/MAY/JUNE          |    | 94         | 0      | 0                                       |  |  |

## GOALS AND ACTUAL MEMBERS CUMULATIVE

| <b>-</b> | <b>MEMBER</b> | <b>GROWTH</b> | NET | GOAL |
|----------|---------------|---------------|-----|------|

- MEMBER GROWTH ACTUAL

- LAST YEAR MEMBERSHIP ACTUAL