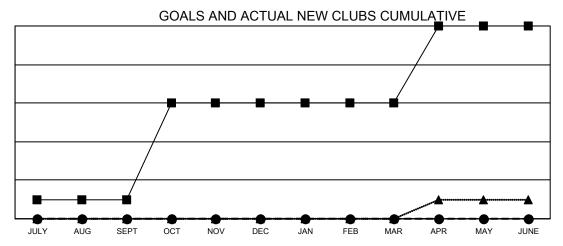

## GAT MONTHLY MEMBERSHIP PROGRESS REPORT

Multiple District 26

**LOCATION: MISSOURI** 

Results as of: 3/31/2023

| Clubs                 |               |           |               |  |  |
|-----------------------|---------------|-----------|---------------|--|--|
| RESULTS FOR 2022-2023 |               |           |               |  |  |
| QUARTER               | NEW CLUB GOAL | NEW CLUBS | DROPPED CLUBS |  |  |
| JULY/AUG/SEPT         | 1             | 0         | 0             |  |  |
| OCT/NOV/DEC           | 5             | 0         | 3             |  |  |
| JAN/FEB/MAR           | 0             | 0         | 3             |  |  |
| APR/MAY/JUNE          | 4             | 0         | 0             |  |  |

- CURRENT YEAR GOALS FOR NEW CLUBS

- CURRENT YEAR ACTUAL NEW CLUBS

- LAST YEAR ACTUAL NEW CLUBS